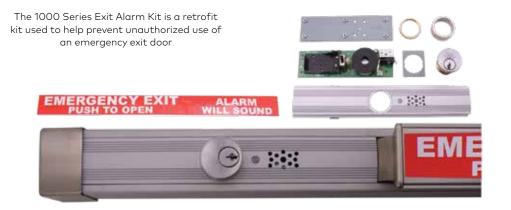

## ALK-1000 EXIT ALARM KIT

## Specification

| Application     | 1000 series rim exit devices, panic or fire rated                                                                                                                                                                |
|-----------------|------------------------------------------------------------------------------------------------------------------------------------------------------------------------------------------------------------------|
| Operation:      | Alarm is armed/disarmed by turning key in the mortise cylinder<br>LED flashes green every 30 seconds to indicate alarm is in armed position<br>Alarm is activated when push bar is depressed                     |
| Bypass          | Alarm can be bypassed by trim/key from the outside                                                                                                                                                               |
| Battery         | 9 Volt battery included, life approximately 1 year - Low battery alert indicated by red flash & chirp every 5 seconds                                                                                            |
| Decibel Rating: | Approximately 90 decibels at 15 feet                                                                                                                                                                             |
| Part Numbers:   | ALK-1000 33" for standard length devices & ALK-1000 42" for long devices                                                                                                                                         |
| Included Parts: | New Slide Cover with LED indicator, Alarm Board, Mounting Plate,<br>Mortise Cylinder, Cylinder Collar, Back Plate, Cylinder Retaining Ring<br>9 Volt Battery, "Emergency Exit" Sticker for touchpad or door face |
| Cylinders:      | 11/8" Mortise cylinder with std. cam (included) - 6 Pin Brass, C Kwy, with 2 Keys                                                                                                                                |
| Finishes:       | US3, US4, US10B/US19, US26, US32D                                                                                                                                                                                |
| Warranty:       | Limited lifetime warranty                                                                                                                                                                                        |