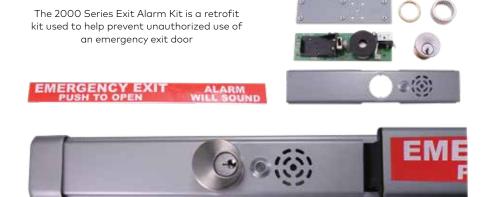

## ALK-2000 EXIT ALARM KIT

## Specification

| Application     | 2000 series rim exit devices, panic or fire rated                                                                                                                                                                |
|-----------------|------------------------------------------------------------------------------------------------------------------------------------------------------------------------------------------------------------------|
| Operation:      | Alarm is armed/disarmed by turning key in the mortise cylinder<br>LED flashes green every 30 seconds to indicate alarm is in armed position<br>Alarm is activated when push bar is depressed                     |
| Bypass          | Alarm can be bypassed by trim/key from the outside                                                                                                                                                               |
| Battery         | 9 Volt battery included, life approximately 1 year - Low battery alert indicated by red flash & chirp every 5 seconds                                                                                            |
| Decibel Rating: | Approximately 90 decibels at 15 feet                                                                                                                                                                             |
| Part Numbers:   | ALK-2000 33" for standard length devices & ALK-2000 42" for long devices                                                                                                                                         |
| Included Parts: | New Slide Cover with LED indicator, Alarm Board, Mounting Plate,<br>Mortise Cylinder, Cylinder Collar, Back Plate, Cylinder Retaining Ring<br>9 Volt Battery, "Emergency Exit" Sticker for touchpad or door face |
| Cylinders:      | 11/8" Mortise cylinder with std. cam (included) - 6 Pin Brass, C Kwy, with 2 Keys                                                                                                                                |
| Finishes:       | AL, BZ Painted & US32D                                                                                                                                                                                           |
| Warranty:       | Limited lifetime warranty                                                                                                                                                                                        |