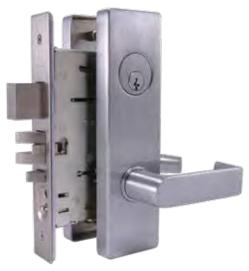

## E-M SERIES ELECTRIFIED MORTISE LOCKS

The electrified mortise lock allows remote key access and egress control for standard commercial use applications where security and safety Is critical. Common applications include computer rooms, meeting rooms, classrooms and interior doors.

## **Specification**

**Operating Voltage:** Accepts either 12 or 24V AC/DC (10.8V - 26.4V)

Amperage 250mA Max Inrush, 10mA MAX holding

Features: UL Listed

Motor driven lock/unlock

Fail Safe/Fail Secure field selectable

Low current draw

**Options:** REX - Request to exit switch (REX)

Warranty: 1 year warranty