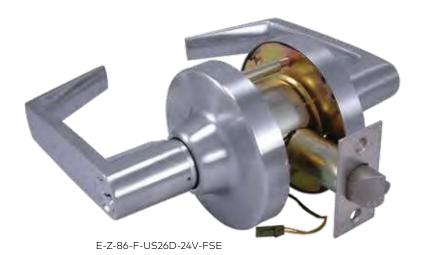

## **E-Z SERIES** ELECTRIFIED CYLINDRICAL LOCKS

The electrified cylindrical lock allows remote key access and egress control for standard commercial use applications where security and safety is critical. Common applications include computer rooms, meeting rooms, classrooms and interior doors.

## **Specification**

Operating Voltage: Accepts either 12 or 24V AC/DC (10.8V - 26.4V)

Amperage 250mA MAX Inrush, I0mA MAX Holding

Features: UL Listed

Motor driven lock/unlock

Fail Safe/Fail Secure field selectable