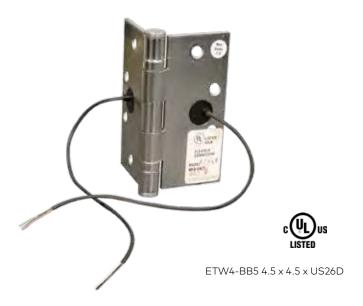

## ETW-BB5 ELECTRIC THRU WIRE HINGES

Electric Hinges are designed for doors that require concealed low voltage current transfer, concealed electric monitoring, or concealed low voltage current transfer with monitoring.

## **Specification**

Features: UL Fire Rated

Provide current transfer to electric mortise or cylindrical locks, exit devices with electric latch retraction, electric strikes used on inactive leaf of a pair of doors, and locks with

monitoring or request to exit switches. UL Rated for 1 amp @ 24VDC continuous

Hinge Weights: Standard weight or Heavy weight models both available

**Std. Configurations:** ETW4 = 4 Wire - 28 gauge ETW8 = 8 Wire - 28 gauge