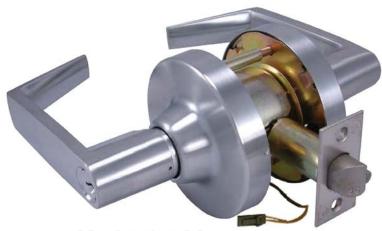

## **E-Z SERIES ELECTRIFIED CYLINDRICAL LOCKS**

The electrified cylindrical lock allows remote key access and egress control for standard commercial use applications where security and safety is critical. Common applications include computer rooms, meeting rooms, classrooms and interior doors.

## **Specification**

Operating Voltage: Accepts either 12 or 24V AC/DC (10.8V - 26.4V)

Amperage 250mA MAX Inrush, IOmA MAX Holding

Features: UL Listed

Motor driven lock/unlock

Fail Safe/Fail Secure field selectable

Low current draw

**Options:** REX - Request to exit switch (REX)

Warranty: 1 year warranty