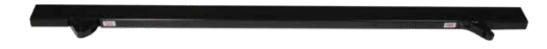

## FBC UL FLAT BAR COORDINATOR W/ FILLER BAR

## Specification

| Part Number: | FBC - Flat Bar Coordinator with filler bar                                |
|--------------|---------------------------------------------------------------------------|
| Application: | Prevents active door of a pair from closing until inactive door is closed |
| ANSI:        | A156.3: Type 21 A                                                         |
| UL:          | UL Listed                                                                 |
| Material:    | Steel                                                                     |
| Finish:      | USP - Black Prime Coat                                                    |
| Dimensions:  | Base: 1 5/8" x 5/8" x 18"                                                 |
| Door Width:  | Coordinator and Filler bar for 63" to 75" opening                         |
| Bracksets:   | Mounting brackets available separately for special frame applications     |