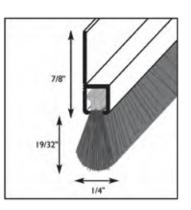

## Specification

| •                     |                                                                                                                                                                         |
|-----------------------|-------------------------------------------------------------------------------------------------------------------------------------------------------------------------|
| Material:             | 6063-TS Extruded Aluminum Alloy                                                                                                                                         |
| Seal Material:        | Heavy Duty Nylon Brush - Black Color                                                                                                                                    |
| Applications:         | Meeting Stile, Door Sweep, Perimeter Seal                                                                                                                               |
| UL Ratings:           | Classified by UL and intended for application to hollow metal fire doors rated up to and including 3 hours, and wood doors rated up to $11/2$ hours                     |
| UL Positive Pressure: | Fire Rated & Tested to meet UL 10B & UL 10C, UBC7-2, Part 1 & BS476<br>Smoke Tested & Listed to meet the requirements of Standards<br>UL 1784 UBC7-2, Part II and BS476 |
| Overall Height:       | 115/32"                                                                                                                                                                 |
| Brush Height:         | 19/32"                                                                                                                                                                  |
| Thickness::           | 1/4"                                                                                                                                                                    |
| Stock Lengths:        | 84" & 96"                                                                                                                                                               |
| Stock Finishes:       | MF= Mill finish<br>BZ = Bronze anodized                                                                                                                                 |
| Fasteners:            | #6 x 5/8" sheet metal screws provided and installed in slotted holes 7"-9" apart and not more than 3" from end                                                          |
| Warranty:             | Limited 3 Year                                                                                                                                                          |