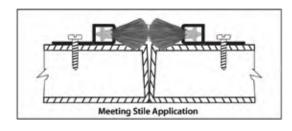

## MA-BR MEETING ASTRAGAL - BRUSH

## Specification

| •                     |                                                                                                                                                                         |
|-----------------------|-------------------------------------------------------------------------------------------------------------------------------------------------------------------------|
| Material:             | 6063-TS Extruded Aluminum Alloy                                                                                                                                         |
| Seal Material:        | Heavy Duty Nylon Brush - Black Color                                                                                                                                    |
| Applications:         | Meeting Stile, Door Sweep, Perimeter Seal                                                                                                                               |
| UL Ratings:           | Classified by UL and intended for application to hollow metal fire doors rated up to and including 3 hours, and wood doors rated up to $11/2$ hours                     |
| UL Positive Pressure: | Fire Rated & Tested to meet UL 10B & UL 10C, UBC7-2, Part 1 & BS476<br>Smoke Tested & Listed to meet the requirements of Standards<br>UL 1784 UBC7-2, Part II and BS476 |
| Overall Height:       | 115/32"                                                                                                                                                                 |
| Brush Height:         | 19/32"                                                                                                                                                                  |
| Thickness::           | 1/4"                                                                                                                                                                    |
| Stock Lengths:        | 84" & 96"                                                                                                                                                               |
| Stock Finishes:       | MF= Mill finish<br>BZ = Bronze anodized                                                                                                                                 |
| Fasteners:            | #6 x 5/8" sheet metal screws provided and installed in slotted holes 7"-9" apart and not more than 3" from end                                                          |
| Warranty:             | Limited 3 Year                                                                                                                                                          |