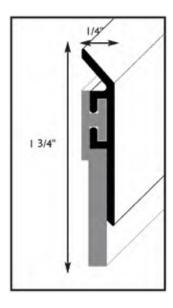

UL Positive Pressure: Fire Rated & Tested to meet UL 10B & UL 10C, UBC7-2, Part 1 & BS476 Smoke Tested &

Listed to meet the requirements of Standards

UL 1784 UBC7-2, Part II and BS476

**Height:** 13/4"

Thickness: 1/4"