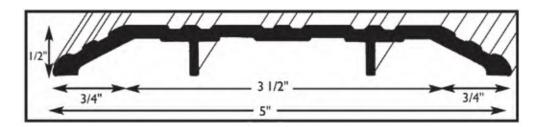

## TH5 5" SADDLE THRESHOLD

Width: 5"

Height: 1/2"

**Stock Lengths:** Stocked as 36", 48" (cut 1/2" over) & 72" & 96" (cut 1" over)

Stock Finishes: MF= Mill finish

BZ = Bronze anodized

Fasteners: #10 Phillips wood screws provided

Warranty: Limited 3 Year