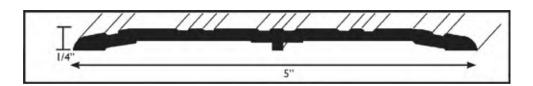

## TH5-ADA 5" SADDLE THRESHOLD

Width: 5"

Height: 1/4"

**Stock Lengths:** Stocked as 36", 48" (cut 1/2" over) & 72" & 96" (cut 1" over)

**Stock Finishes:** MF = Mill finish

Fasteners: #10 Phillips wood screws provided

Warranty: Limited 3 Year