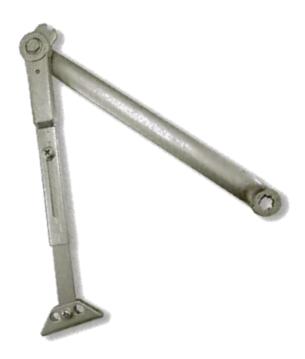

## 116 SERIES ADJUSTABLE HOLD OPEN ARM

## Specification

| Base Material: | Forged & stamped steel                                                                                               |
|----------------|----------------------------------------------------------------------------------------------------------------------|
| Applications:  | Used to hold doors open in non UL Fire Rated applications                                                            |
| Controls:      | Hold Open Function at elbow using spring loaded<br>ball bearing which allows for an adjustable hold<br>open position |
| Handing:       | Non-handed                                                                                                           |
| Mounting:      | Regular, Top Jamb & Parallel Arm                                                                                     |
| Adjustability: | Slide Arm adjustment for different jamb depths                                                                       |
| Fasteners:     | Machine, wood and self tapping machine screws                                                                        |
| Warranty:      | Limited lifetime warranty                                                                                            |