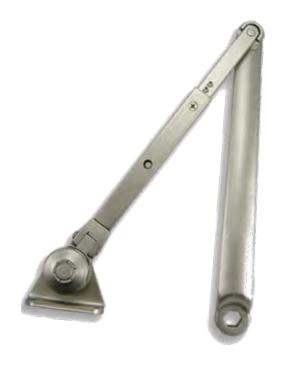

## 116 SERIES FRICTION **HOLD OPEN ARM**

## **Specification**

Base Material: Forged & stamped steel

Applications: Used to hold open doors in non UL Fire Rated

applications

Controls: Hold Open Function using friction type fitting

under nut which also allows for multiple hold

open positions

Handing: Non-handed

Mounting: Regular, Top Jamb & Parallel Arm (includes PA

bracket) Two arm length positions allow for

different jamb depths

Adjustability: Two arm length positions allow for different jamb