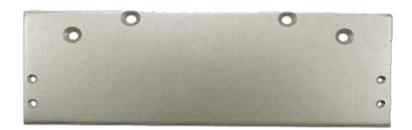

## 116 SERIES REGULAR/TJ **DROP PLATE**

## **Specification**

Base Material: Steel

**Size:** 2 9/16" height x 9 3/4" width x 1/4" thickness

Handing: Non-handed

Regular Mount: Used for regular arm mounts when the top rail is too narrow to allow the closer to be mounting directly to

the door surface

Top Jamb Mount: Used for top jamb mounting in low ceiling clearance applications or when an overhead door holder prevents

normal top jamb mounting of closer body

Prepared Holes: Screw holes drilled & tapped for closer mounting & countersunk for installation to frame or door