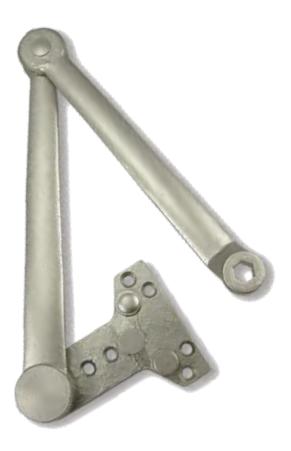

## 316 SERIES HEAVY DUTY ARM

## Specification

В

| Base Material: | Forged solid steel                                                                                                                                                |
|----------------|-------------------------------------------------------------------------------------------------------------------------------------------------------------------|
| Controls:      | Removable Auxiliary Stop                                                                                                                                          |
| Handing:       | Non-handed                                                                                                                                                        |
| Mounting:      | Parallel Arm only                                                                                                                                                 |
| Duty:          | Ideal for high abuse applications                                                                                                                                 |
| Accessories :  | Fifth Hole Spacer included<br>Spring Stop available separately as replacement<br>for auxiliary stop<br>Shoe Supports & Blade Stop Spacers available<br>separately |
| Fasteners:     | Machine, wood and self tapping machine screws                                                                                                                     |
| Warranty:      | Limited lifetime warranty                                                                                                                                         |