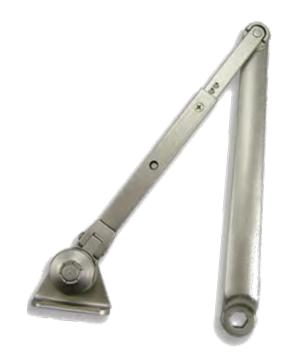

## 416 SERIES FRICTION HOLD OPEN ARM

## Specification

| Base Material: | Forged & stamped steel                                                                                                |
|----------------|-----------------------------------------------------------------------------------------------------------------------|
| Applications:  | Used to hold open doors in non UL Fire Rated applications                                                             |
| Controls:      | Hold Open Function using friction type fitting<br>under nut which also allows for multiple hold<br>open positions     |
| Handing:       | Non-handed                                                                                                            |
| Mounting:      | Regular, Top Jamb & Parallel Arm (includes PA<br>bracket) Two arm length positions allow for<br>different jamb depths |
| Adjustability: | Two arm length positions allow for different jamb depths                                                              |
| Fasteners:     | Machine, wood and self tapping machine screws                                                                         |
| Warranty:      | Limited lifetime warranty                                                                                             |