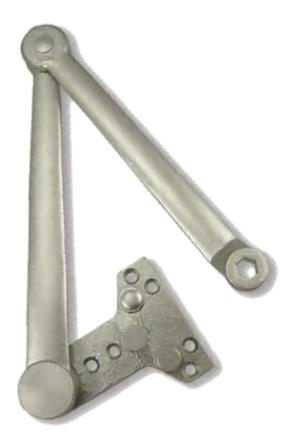

## 416 SERIES HEAVY DUTY ARM

## Specification

| Base Material: | Forged solid steel                                                                                                                                                |
|----------------|-------------------------------------------------------------------------------------------------------------------------------------------------------------------|
| Applications:  | Ideal for use in high abuse areas                                                                                                                                 |
| Controls:      | Removable Auxiliary Stop                                                                                                                                          |
| Handing:       | Non-handed                                                                                                                                                        |
| Mounting:      | Parallel Arm only                                                                                                                                                 |
| Accessories :  | Fifth Hole Spacer included<br>Spring Stop available separately as replacement<br>for auxiliary stop<br>Shoe Supports & Blade Stop Spacers available<br>separately |
| Fasteners:     | Machine, wood and self tapping machine screws                                                                                                                     |
| Warranty:      | Limited lifetime warranty                                                                                                                                         |