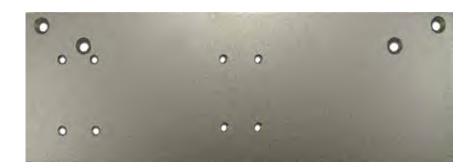

## 416 SERIES PARALLEL ARM DROP PLATE

## **Specification**

| Base Material:    | Steel                                                                                            |
|-------------------|--------------------------------------------------------------------------------------------------|
| Size:             | 5" height x 12 3/8" width x 1/4" thickness                                                       |
| Handing:          | Non-handed                                                                                       |
| Application:      | Used for parallel arm mounting where top rail is less than 5 1/2" measured from the stop         |
| Minimum Top Rail: | 2" minimum top rail required                                                                     |
| Prepared Holes :  | Screw holes drilled & tapped for closer mounting & countersunk for installation to frame or door |
| Fasteners:        | Machine, wood and self tapping machine screws                                                    |
| Warranty:         | Limited lifetime warranty                                                                        |
|                   |                                                                                                  |