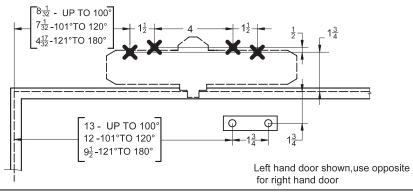

## 116-100 Series Push Side Top Jamb Drop Plates Allows 120° Maximum Opening, Maximum Hinge Size 5" X5"

116/100 Series Push Side Mount: 116/100 Series Narrow Drop Plate

116-100 Series Push Side Door Jamb Drop Plates Allows 120° Maximum Opening, Maximum Hinge Size 5" X5"