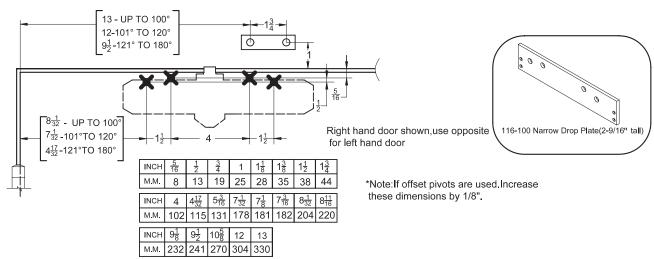

## 116-100 Series Push Side Top Jamb Drop Plates Allows 120° Maximum Opening, Maximum Hinge Size 5" X5"

116/100 Series Push Side Mount: 116/100 Series Narrow Drop Plate

116-100 Series Push Side Door Jamb Drop Plates Allows 120° Maximum Opening, Maximum Hinge Size 5" X5"

116/100 Series Push Side Mount: 116/100 Series Narrow Drop Plate

Not to scale 1:1. Measurements are for reference only. Not a drilling template.