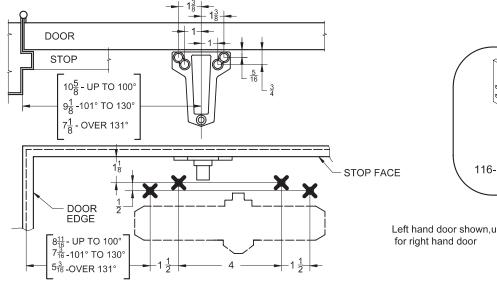

## 116-100 Series Push Side Drop Plates Allows 180° Maximum Opening, Maximum Hinge Size 5" X5"

116/100 Series Push Side Mount: 116/100 Series Drop Plate

Left hand door shown, use opposite