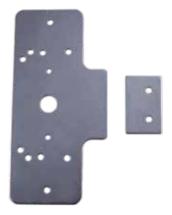

## **Specification**

Base Material: Zinc plated steel

**Dimensions:** 1/8" Thick, the kits can be stacked for thicker shimming

Application: Kits for 1000 series rim or surface vertical rod exit devices, panic or fire rated

Used for doors with light kits that prevent the device from mounting flush

**Handing:** Non-handed

**Included Parts:** Rim kit includes shim for head and end cap.

SVR kit includes shim for head, end cap, latches and rod guides

Festeners: Extended mounting screws included

Finishes: Silver zinc plated for US32D and US26,

Black for US10B/US19 & Gold for US3 and US4

Warranty: Limited lifetime warranty