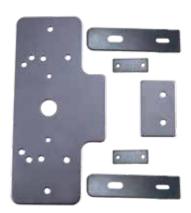

## **Specification**

Base Material: Zinc plated steel

**Dimensions:** 1/8" Thick, the kits can be stacked for thicker shimming

Application: Kits for 1000 series rim or surface vertical rod exit devices, panic or fire rated

Used for doors with light kits that prevent the device from mounting flush

**Handing:** Non-handed

**Included Parts:** Rim kit includes shim for head and end cap.

SVR kit includes shim for head, end cap, latches and rod guides

Festeners: Extended mounting screws included

Finishes: Silver zinc plated for US32D and US26,

Black for US10B/US19 & Gold for US3 and US4

Warranty: Limited lifetime warranty