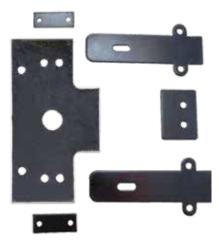

## **2000 SERIES SHIM KITS**

2000R/F2000R Shim Kit

## **Specification**

**Base Material:** Zinc plated steel

**Dimensions:** 1/8" Thick, the kits can be stacked for thicker shimming

**Application:** Kits for 2000 series rim or surface vertical rod exit devices, panic or fire rated

Used for doors with light kits that prevent the device from mounting flush

**Handing:** Non-handed

**Included Parts:** Rim kit includes shim for head and end cap.

SVR kit includes shim for head, end cap, latches and rod guides

Festeners: Extended mounting screws included

Finishes: Silver zinc plated for US32D and AL,

Dark Bronze for BZ

Warranty: Limited lifetime warranty