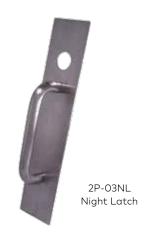

## **2P TRIM PULL TRIM**

## **Specification**

Construction: Stainless steel construction

**Pull Plate:** 3'' Wide x 137/8'' Height x 1/16'' thick

**Pull:** 3/4" diameter hollow x 6 1/4" etc x 2 7/16" projection

**Application:** Pull trim option for 1000R & 2000R. Will cover 161 door prep

Door Thickness: 13/4"

Functions: 02DT Dummy, 03-NL Night latch (key retracts latch)

Accessories: 03-NL includes cylinder sleeve for installation into 161 door prep

Fasteners: Includes thru bolt posts, 1/4"-20 machine screws & finish washer for installation

**Cylinders:** Rim Cylinder required for O3NL (not included)

Rim cylinder housing for 6 or 7 pin Small format IC core (less core) also available

Finishes: US3, US4, US10B/US19, US26, US32D

Warranty: Limited lifetime warranty