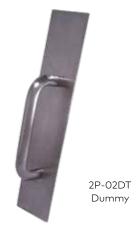

## **2P TRIM PULL TRIM**

## **Specification**

Construction: Stainless steel construction

**Pull Plate:** 3'' Wide x 137/8'' Height x 1/16'' thick

**Pull:** 3/4" diameter hollow x 6 1/4" etc x 2 7/16" projection

**Application:** Pull trim option for 1000R & 2000R. Will cover 161 door prep

Door Thickness: 13/4"

Functions: 02DT Dummy, 03-NL Night latch (key retracts latch)

Accessories: 03-NL includes cylinder sleeve for installation into 161 door prep

Fasteners: Includes thru bolt posts, 1/4"-20 machine screws & finish washer for installation